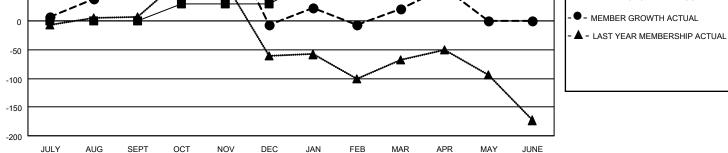

## LOCATION INDONESIA

District 307B1

Results as of: 4/30/2021

| Clubs                 |               |           |               | Members               |                        |                         |                                                    |  |  |
|-----------------------|---------------|-----------|---------------|-----------------------|------------------------|-------------------------|----------------------------------------------------|--|--|
| RESULTS FOR 2020-2021 |               |           |               | RESULTS FOR 2020-2021 |                        |                         |                                                    |  |  |
| QUARTER               | NEW CLUB GOAL | NEW CLUBS | DROPPED CLUBS | QUARTER MEMI          | BER GROWTH NET<br>GOAL | MEMBER GROWTH<br>ACTUAL | DROPPED<br>MEMBERS ACTUAL<br>(including transfers) |  |  |
| JULY/AUG/SEPT         | 0             | 2         | 2             | JULY/AUG/SEPT         | 0                      | 118                     | 24                                                 |  |  |
| OCT/NOV/DEC           | 1             | 1         | 0             | OCT/NOV/DEC           | 30                     | 131                     | 221                                                |  |  |
| JAN/FEB/MAR           | 2             | 2         | 8             | JAN/FEB/MAR           | 40                     | 95                      | 63                                                 |  |  |
| APR/MAY/JUNE          | 1             | 1         | 0             | APR/MAY/JUNE          | 30                     | 62                      | 26                                                 |  |  |