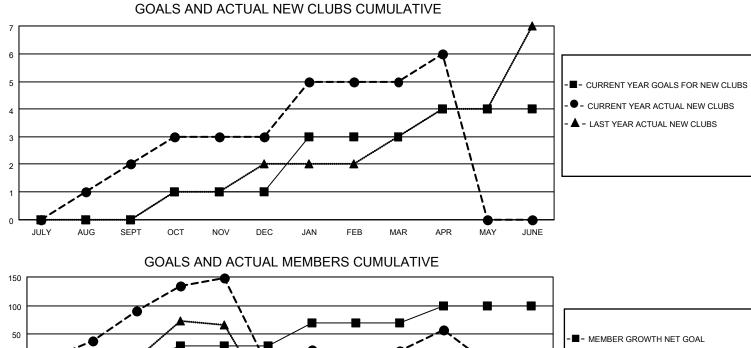

## LOCATION INDONESIA

District 307B1

Results as of: 4/30/2021

| Clubs                 |               |           |               | Members               |                        |                         |                                                    |  |  |
|-----------------------|---------------|-----------|---------------|-----------------------|------------------------|-------------------------|----------------------------------------------------|--|--|
| RESULTS FOR 2020-2021 |               |           |               | RESULTS FOR 2020-2021 |                        |                         |                                                    |  |  |
| QUARTER               | NEW CLUB GOAL | NEW CLUBS | DROPPED CLUBS | QUARTER MEMI          | BER GROWTH NET<br>GOAL | MEMBER GROWTH<br>ACTUAL | DROPPED<br>MEMBERS ACTUAL<br>(including transfers) |  |  |
| JULY/AUG/SEPT         | 0             | 2         | 2             | JULY/AUG/SEPT         | 0                      | 118                     | 24                                                 |  |  |
| OCT/NOV/DEC           | 1             | 1         | 0             | OCT/NOV/DEC           | 30                     | 131                     | 221                                                |  |  |
| JAN/FEB/MAR           | 2             | 2         | 8             | JAN/FEB/MAR           | 40                     | 95                      | 63                                                 |  |  |
| APR/MAY/JUNE          | 1             | 1         | 0             | APR/MAY/JUNE          | 30                     | 62                      | 26                                                 |  |  |